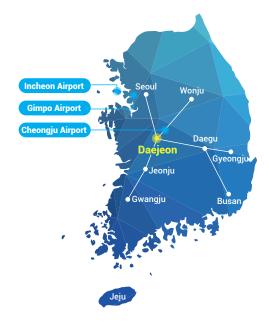

## **Access to Daejeon -**

Arrive in Daejeon within 2 hours from anywhere in the country

| uny where in the board y |                   | Daejeon    |
|--------------------------|-------------------|------------|
| Local Airport            | 🚊 Train           | 40 minutes |
|                          | Limousine Bus     | 50 minutes |
| Incheon Airport          | 🚊 KTX(high Speed) | 2 hours    |
|                          | Eimousine Bus     | 2.5 hours  |
| Gimpo(Seoul)<br>Airport  | 🚊 KTX(high Speed) | 1 hour     |
|                          | Limousine Bus     | 2 hours    |